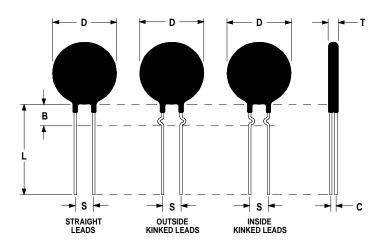

## **Mechanical Specifications:**

| D                     | $15.0 \pm 0.5 \text{ mm}$  |
|-----------------------|----------------------------|
| T                     | $5.0 \pm 0.5 \text{ mm}$   |
| Lead Diameter         | $0.8 \pm 0.1 \text{ mm}$   |
| S                     | $7.8 \pm 2.0 \text{ mm}$   |
| L                     | $38.0 \pm 9.0 \text{ mm}$  |
| Straight Leads        | $5.0 \pm 1.0 \text{ mm}$   |
| Coating Run Down      |                            |
| В                     | $7.50 \pm 0.70 \text{ mm}$ |
| С                     | $2.82 \pm 0.5 \text{ mm}$  |
| Coating Run Down      | $5.00 \pm 0.5 \text{ mm}$  |
| on the Straight Leads |                            |